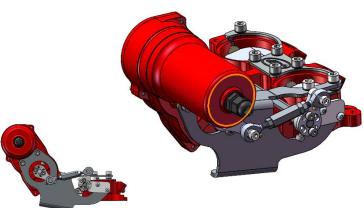

## DRIVE BY WIRE ACTUATOR CONFIGURATION DCOE 2 CYLINDER THROTTLES

MOUNT 'B' STRAIGHT RIGHT PART No. 102-106-00056

MOUNT 'C' 45 DEGREES LEFT PART No. 102-106-00080

MOUNT 'D' 45 DEGREES RIGHT PART No. 102-106-00066

NOTE:

ACTUATOR DESIGNED TO FIT ON RIGHT HAND SIDE ONLY

BESPOKE OPTIONS ON REQUEST BUT WILL INCUR DESIGN & CNC PROGRAMING COST. PLEASE CONTACT AT POWER FOR ADVICE

We reserve the right to make technical changes or modify the contents of this document without prior notice. With regards to purchase orders, the agreed particulars shall prevail. AT Power does not accept any responsibility whatsoever for potential errors or possible lack of information in this document.