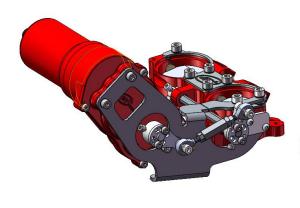

## DRIVE BY WIRE ACTUATOR CONFIGURATION DCOE 2 CYLINDER THROTTLES

MOUNT 'B' STRAIGHT RIGHT PART No. 102-106-00056

MOUNT 'C' 45 DEGREES LEFT PART No. 102-106-00080

MOUNT 'D' 45 DEGREES RIGHT PART No. 102-106-00066