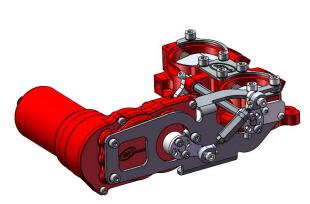

## DRIVE BY WIRE ACTUATOR CONFIGURATION DCOE 2 CYLINDER THROTTLES

MOUNT 'B' STRAIGHT RIGHT PART No. 102-106-00056

MOUNT 'C' 45 DEGREES LEFT PART No. 102-106-00080

MOUNT 'D' 45 DEGREES RIGHT PART No. 102-106-00066