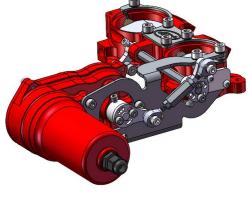

## DRIVE BY WIRE ACTUATOR CONFIGURATION DCOE 2 CYLINDER THROTTLES

MOUNT 'B' STRAIGHT RIGHT PART No. 102-106-00056

MOUNT 'C' 45 DEGREES LEFT PART No. 102-106-00080

MOUNT 'D' 45 DEGREES RIGHT PART No. 102-106-00066