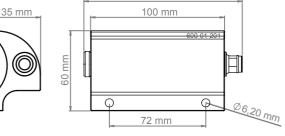

#### Nuke Performance Vacuum Station 5 outlets specifications :

For more information about specifications, visit our product page on our website.

| Part #               | 600-01-201     |
|----------------------|----------------|
| Side port / thread   | 2 x 1/4 BSPP   |
| Outlet port / thread | 5 x 1/8 BSPP   |
| Integrated bracket   | YES            |
| Length               | 100 mm (3.93") |
| Height               | 60 mm (2.36")  |
| Depth                | 35 mm (1.38")  |
| Weight               | 303 g (0.67lb) |