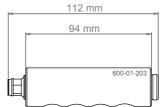

## Nuke Performance Vacuum Station Slim 4 outlets specifications:

For more information about specifications, visit our product page on our website

| Part #               | 600-01-203     |
|----------------------|----------------|
| Side port / thread   | 2 x 1/4 BSPP   |
| Outlet port / thread | 4 x 1/8 BSPP   |
| Integrated bracket   | NO             |
| Length               | 94 mm (3.70")  |
| Height               | 29 mm (1.14")  |
| Depth                | 29 mm (1.14")  |
| Weight               | 170 g (0.37lb) |