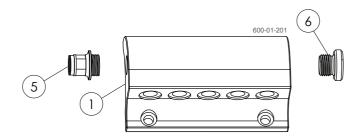

# Vacuum Stations 3/4/5 outlets

Part # 600-01-201 / 600-01-202 / 600-01-203 / 600-01-204

## Assembly Instructions | © Nuke Performance AB 2022 For more information visit: www.nukeperformance.com

- Vacuum Station body, Part # 600-01-201
- Vacuum Station Slim body, Part # 600-01-204
- Vacuum Station Slim body, Part # 600-01-203
- Vacuum Station Slim body, Part # 600-01-202
- 1/4 BSPP Pneufit Quick Connect to 6mm tubing Part #: 300-10-103
- 1/4 BSPP Plug Part #: 700-01-106

#### Nuke Performance Vacuum Station 5 outlets specifications :

For more information about specifications, visit our product page on our website.

| Part #               | 600-01-201     |
|----------------------|----------------|
| Side port / thread   | 2 x 1/4 BSPP   |
| Outlet port / thread | 5 x 1/8 BSPP   |
| Integrated bracket   | YES            |
| Length               | 100 mm (3.93") |
| Height               | 60 mm (2.36")  |
| Depth                | 35 mm (1.38")  |
| Weight               | 303 g (0.67lb) |