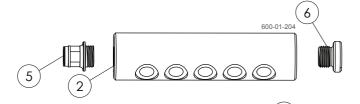

# Vacuum Stations 3/4/5 outlets

Part # 600-01-201 / 600-01-202 / 600-01-203 / 600-01-204

## Assembly Instructions | © Nuke Performance AB 2022 For more information visit: www.nukeperformance.com

- Vacuum Station body, Part # 600-01-201
- Vacuum Station Slim body, Part # 600-01-204
- Vacuum Station Slim body, Part # 600-01-203
- Vacuum Station Slim body, Part # 600-01-202
- 1/4 BSPP Pneufit Quick Connect to 6mm tubing Part #: 300-10-103
- 1/4 BSPP Plug Part #: 700-01-106

## Nuke Performance Vacuum Station Slim 5 outlets specifications :

For more information about specifications, visit our product page on our website.

| Part #               | 600-01-204     |
|----------------------|----------------|
| Side port / thread   | 2 x 1/4 BSPP   |
| Outlet port / thread | 5 x 1/8 BSPP   |
| Integrated bracket   | NO             |
| Length               | 112 mm (4.41") |
| Height               | 29 mm (1.14")  |
| Depth                | 29 mm (1.14")  |
| Weight               | 195 g (0.43lb) |