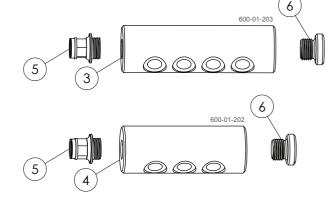

# Vacuum Stations 3/4/5 outlets

Part # 600-01-201 / 600-01-202 / 600-01-203 / 600-01-204

## Assembly Instructions | © Nuke Performance AB 2022 For more information visit: www.nukeperformance.com

- Vacuum Station body, Part # 600-01-201
- Vacuum Station Slim body, Part # 600-01-204
- Vacuum Station Slim body, Part # 600-01-203
- Vacuum Station Slim body, Part # 600-01-202
- 1/4 BSPP Pneufit Quick Connect to 6mm tubing Part #: 300-10-103
- 1/4 BSPP Plug Part #: 700-01-106

### Nuke Performance Vacuum Station Slim 3 outlets specifications:

For more information about specifications, visit our product page on our website.

| Part #               | 600-01-202     |
|----------------------|----------------|
| Side port / thread   | 2 x 1/4 BSPP   |
| Outlet port / thread | 3 x 1/8 BSPP   |
| Integrated bracket   | NO             |
| Length               | 76 mm (2.99")  |
| Height               | 29 mm (1.14")  |
| Depth                | 29 mm (1.14")  |
| Weight               | 140 g (0.31lb) |

## Nuke Performance Vacuum Station Slim 4 outlets specifications:

For more information about specifications, visit our product page on our website

| Part #               | 600-01-203     |
|----------------------|----------------|
| Side port / thread   | 2 x 1/4 BSPP   |
| Outlet port / thread | 4 x 1/8 BSPP   |
| Integrated bracket   | NO             |
| Length               | 94 mm (3.70")  |
| Height               | 29 mm (1.14")  |
| Depth                | 29 mm (1.14")  |
| Weight               | 170 g (0.37lb) |