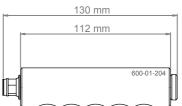

## Nuke Performance Vacuum Station Slim 5 outlets specifications :

For more information about specifications, visit our product page on our website.

| Part #               | 600-01-204     |
|----------------------|----------------|
| Side port / thread   | 2 x 1/4 BSPP   |
| Outlet port / thread | 5 x 1/8 BSPP   |
| Integrated bracket   | NO             |
| Length               | 112 mm (4.41") |
| Height               | 29 mm (1.14")  |
| Depth                | 29 mm (1.14")  |
| Weight               | 195 g (0.43lb) |