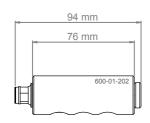

### Nuke Performance Vacuum Station Slim 3 outlets specifications:

For more information about specifications, visit our product page on our website.

| Part #               | 600-01-202     |
|----------------------|----------------|
| Side port / thread   | 2 x 1/4 BSPP   |
| Outlet port / thread | 3 x 1/8 BSPP   |
| Integrated bracket   | NO             |
| Length               | 76 mm (2.99")  |
| Height               | 29 mm (1.14")  |
| Depth                | 29 mm (1.14")  |
| Weight               | 140 g (0.31lb) |