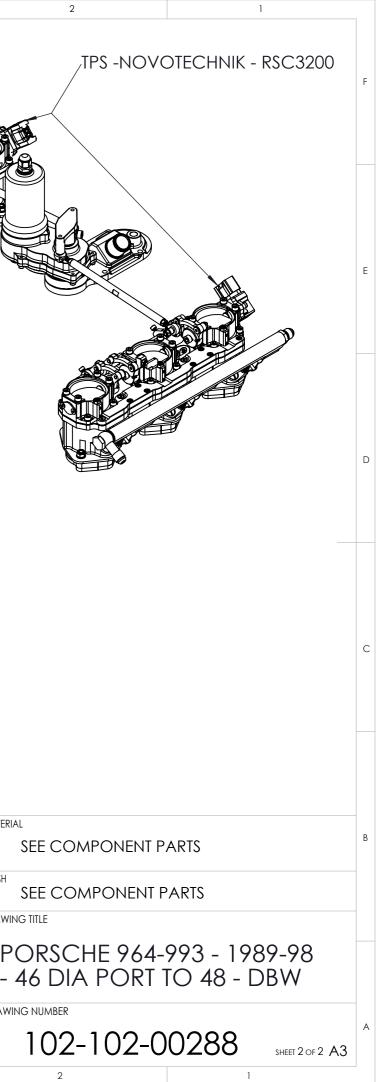

|   | 8 | 7                      | 6 | 5 | 4                                                                                                                                                                                                                                                                                                                                                                                                                          | 3     |                   |
|---|---|------------------------|---|---|----------------------------------------------------------------------------------------------------------------------------------------------------------------------------------------------------------------------------------------------------------------------------------------------------------------------------------------------------------------------------------------------------------------------------|-------|-------------------|
| E |   | 22<br>FROM SIDE OF LEX |   |   | 14.5<br>OF THROTTLE HOUSING<br>DE OF LEVER ARM                                                                                                                                                                                                                                                                                                                                                                             |       |                   |
| С |   |                        |   |   |                                                                                                                                                                                                                                                                                                                                                                                                                            | Ø 48  |                   |
| В |   |                        |   |   | <b>E</b> owe                                                                                                                                                                                                                                                                                                                                                                                                               | + $-$ | MATERI.<br>FINISH |
| A | 8 | 7                      | 6 | 5 | COPYRIGHT (c) 2013<br>AT POWER LTD<br>UNIT 9, CHESTNUT DRIVE, WYMONDHA<br>NORFOLK, UK, NR18 9SB   UNLESS OTHERWISE STATED:<br>DIMENSIONS IN MILLIMETRES<br>TOLERANCES: LINEAR ± 0.1 ANGULAR ±<br>SURFACE FINISH ✓ = ゼ<br>DRAWING STANDARDS TO ATQS 6003<br>DATE FORMAT: DD/MM/YY   THIS DESIGN IS THE PROPERTY OF<br>AT POWER THROTILES LTD AND<br>MUST NOT BE REPRODUCED OR<br>COMMUNICATED WITHOUT<br>AUTHORITY CA<br>DA |       | P<br><br>DRAWI    |