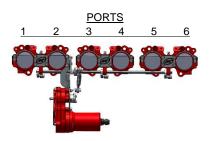

## **DCOE 4 & 6 CYLINDER THROTTLES**

Tel:

MOUNT 'A' STRAIGHT LEFT PART No. 102-106-00055

## MOUNT 'B' STRAIGHT RIGHT PART No. 102-106-00056

MOUNT 'C' 45 DEGREES LEFT PART No. 102-106-00080

MOUNT 'D' 45 DEGREES RIGHT PART No. 102-106-00066

NOTE: MINIMUM PORT CENTRES REQUIRED TO ALLOW FOR THE ACTUATOR IS 90MM.

FOR 6 CYLINDER THROTTLES PLEASE SPECIFY LOCATION OF ACTUATOR I.E. BETWEEN PORTS 2 & 3 OR BETWEEN 4 & 5

BESPOKE OPTIONS ON REQUEST BUT WILL INCUR DESIGN & CNC PROGRAMING COST. PLEASE CONTACT AT POWER FOR ADVICE