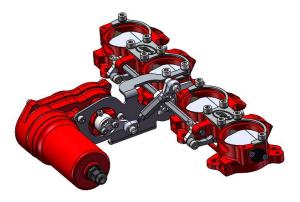

## MOUNT 'B' STRAIGHT RIGHT PART No. 102-106-00056

MOUNT 'C' 45 DEGREES LEFT PART No. 102-106-00080

MOUNT 'D' 45 DEGREES RIGHT PART No. 102-106-00066

NOTE: MINIMUM PORT CENTRES REQUIRED TO ALLOW FOR THE ACTUATOR IS 90MM.