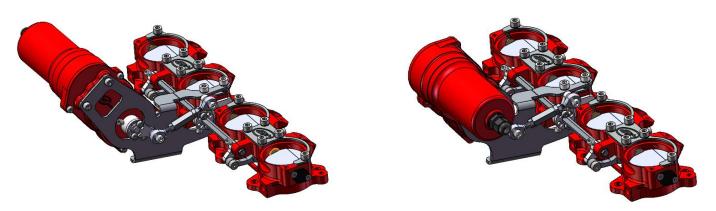

## **DCOE 4 & 6 CYLINDER THROTTLES**

Tel:

MOUNT 'A' STRAIGHT LEFT PART No. 102-106-00055

## MOUNT 'B' STRAIGHT RIGHT PART No. 102-106-00056

MOUNT 'C' 45 DEGREES LEFT PART No. 102-106-00080

MOUNT 'D' 45 DEGREES RIGHT PART No. 102-106-00066

NOTE: MINIMUM PORT CENTRES REQUIRED TO ALLOW FOR THE ACTUATOR IS 90MM.