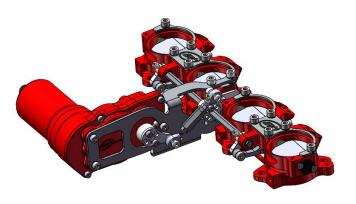

## **DCOE 4 & 6 CYLINDER THROTTLES**

Tel:

MOUNT 'A' STRAIGHT LEFT PART No. 102-106-00055

## MOUNT 'B' STRAIGHT RIGHT PART No. 102-106-00056

MOUNT 'C' 45 DEGREES LEFT PART No. 102-106-00080

MOUNT 'D' 45 DEGREES RIGHT PART No. 102-106-00066

NOTE: MINIMUM PORT CENTRES REQUIRED TO ALLOW FOR THE ACTUATOR IS 90MM.