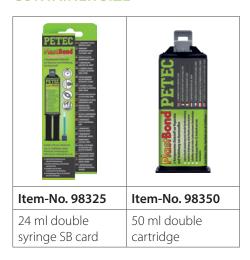

|

# **INSTRUCTIONS FOR USE**

Working temperature:  $+5^{\circ}$ C to  $+30^{\circ}$ C. Sand back the surfaces if possible and thoroughly clean and degrease them with PETEC Multi Cleaner (art. no. 82200 or 82100). Insert double cartridge into PETEC applicator gun (art, no. 98502) and remove the cap. Squeeze out the required amount and mix or fit a mixing tube (art. no. 98510). Discard the first centimetre (avoid pausing for more than one minute because the adhesive will harden in the mixing tube), then apply to the location to be bonded. Press the materials to be joined together within one minute. After use, close off the double cartridge with the cap.

Observe the safety and technical datasheet! (Download PETEC data sheets from www.petec.de)

## **CONTAINER SIZE**